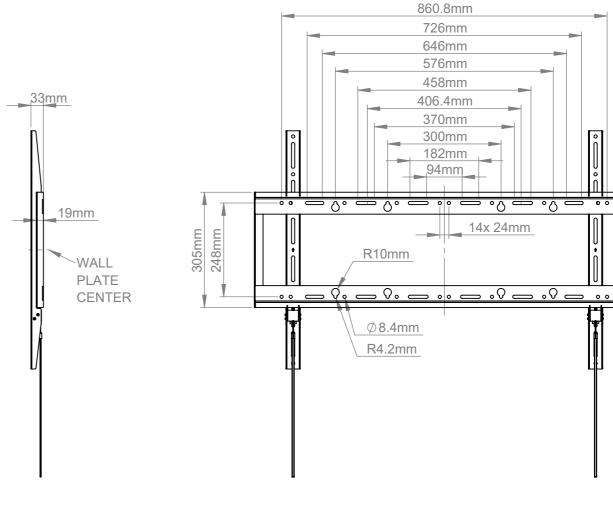

|   | B-Tech International Design & Manufacturing Limited Part of the B-Tech International Group |                                               |        |        | B-Tech No: | BT9901                             |
|---|--------------------------------------------------------------------------------------------|-----------------------------------------------|--------|--------|------------|------------------------------------|
|   |                                                                                            |                                               |        |        | Title:     | Extra Large Flat Screen Wall Mount |
|   | <b>CB</b>                                                                                  | UNLESS<br>OTHERWISE                           | Size:  | A3     | Revision:  | R01                                |
| , | TECH                                                                                       | SPECIFIED<br>DIMENSIONS ARE<br>IN MILLIMETERS | Scale: | 1:10   | Date:      | 11/10/2021                         |
| ١ | BETTER BY DESIGN                                                                           |                                               | Sheet: | 1 of 1 | File Name: | BTD-BT9901                         |