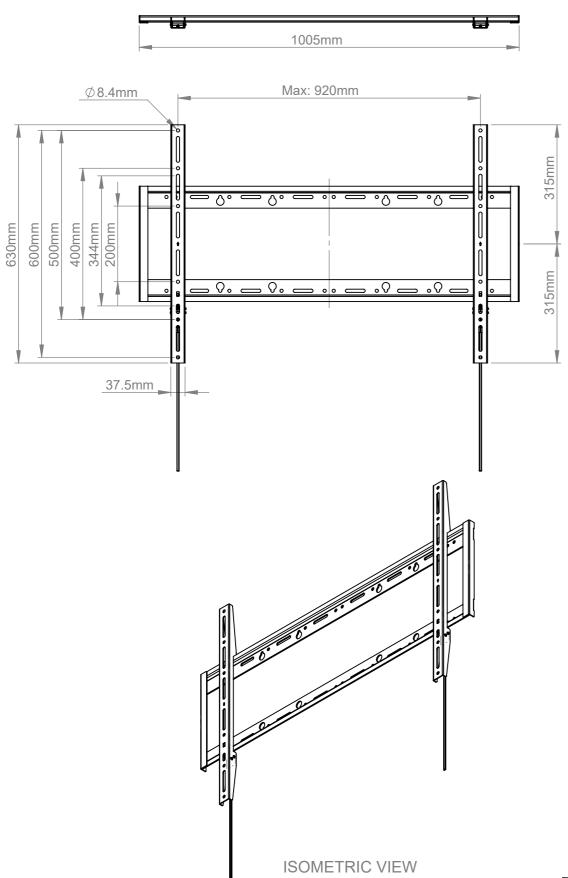

|   | B-Tech International Design & Manufacturing Limited Part of the B-Tech International Group |                                               |        |        | B-Tech No: | BT9901                             |
|---|--------------------------------------------------------------------------------------------|-----------------------------------------------|--------|--------|------------|------------------------------------|
|   |                                                                                            |                                               |        |        | Title:     | Extra Large Flat Screen Wall Mount |
|   | <b>CB</b>                                                                                  | UNLESS<br>OTHERWISE                           | Size:  | A3     | Revision:  | R01                                |
| , | TECH                                                                                       | SPECIFIED<br>DIMENSIONS ARE<br>IN MILLIMETERS | Scale: | 1:10   | Date:      | 11/10/2021                         |
| ١ | BETTER BY DESIGN                                                                           |                                               | Sheet: | 1 of 1 | File Name: | BTD-BT9901                         |