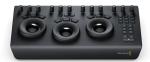

# **DaVinci Resolve Micro Panel**

A remarkably small, portable hardware control panel, DaVinci Resolve Micro Panel has 3 high resolution weighted trackballs, 12 control knobs for essential tools, 18 dedicated navigation and transport keys, and more!