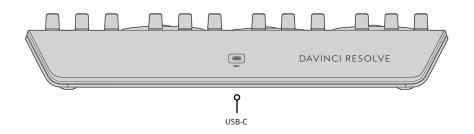

#### **Computer Interface**

USB Type-C.

Power Requirements

#### **Power Usage**

2W max via USB Type-C.

Operating Systems

Mac 10.15 Catalina or later.

Windows 10, 64-bit.

Linux CentOS 7.3 or later.