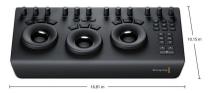

# **DaVinci Resolve Micro Panel**

A remarkably small, portable hardware control panel, DaVinci Resolve Micro Panel has 3 high resolution weighted trackballs, 12 control knobs for essential tools, 18 dedicated navigation and transport keys, and more!

## Physical Specifications