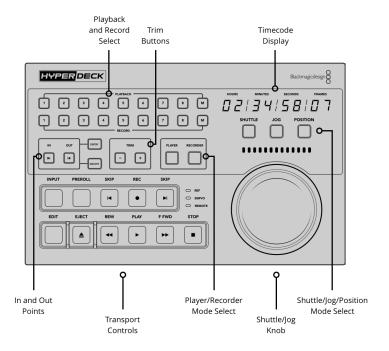

# HyperDeck Extreme Control

HyperDeck Extreme Control adds traditional broadcast deck controls to HyperDeck Extreme 8K. It works like a traditional broadcast deck with a familiar layout. Control up to 8 decks via industry standard RS-422 control.

## Displays

8 digit, 7 segment LED timecode display.