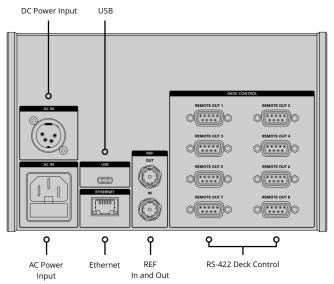

#### Connections

**Deck Control Outputs** 

8 x RS-422

**Reference Input**Tri-Sync or Black Burst.

**Reference Output** 

Follows reference input.

Ethernet 1Gb/s **Computer Interface** 

1 x USB-C for software updates.