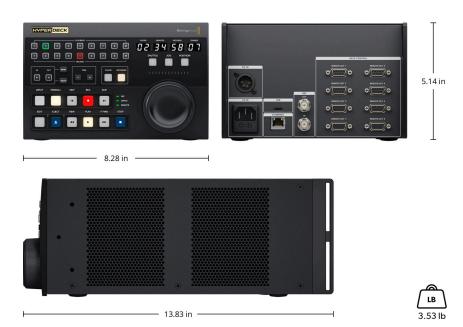

# Physical Installation

3 rack units height, half rack width.

# Physical Specifications